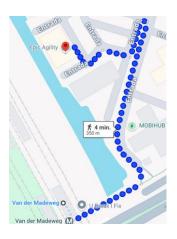

## By metro:

Van der Madeweg metro station

Turn left out of the metro station and walk straight towards the white building. Here, you turn left into the car park and walk straight ahead. After about 200 metres, turn left at the barrier, on your left you will see our location at Entrada 500.

## By car:

You can park at Mobihub P&R Amstel Business Park.

From the car park, it is a 3-minute walk to our location at Entrada 500. See walking route above. Parking fees are approx. 12 euros per day (08.00-18.00)